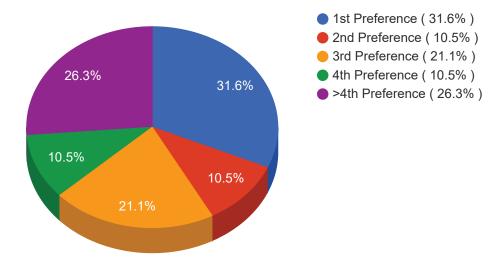

|
| Non Binary  | 0     | 0         | 0         |
| Transgender | 0     | 0         | 0         |
| Total       | 26    | 19 (73 %) | 7 (27 %)  |



## Applicant Statistics - 2025 Pediatric Urology Fellowship Match

✓ Visible to auditors



#### **Matched Applicants By Type**



#### **Unmatched Applicants By Type**



#### Matches by Preference Selection - All Matched Applicants



#### Matches by Preference Selection - Chief Residents (US)



#### Matches by Preference Selection - Chief Residents (CAN)



#### All Applicants By Ethnicity - Primary Ethnicity Only



#### Matched Applicants by Ethnicity - Primary Ethnicity Only





### Program Statistics - 2025 Pediatric Urology Fellowship Match

✓ Visible to auditors



#### **Matches by Preference Selection - All Matched Programs**