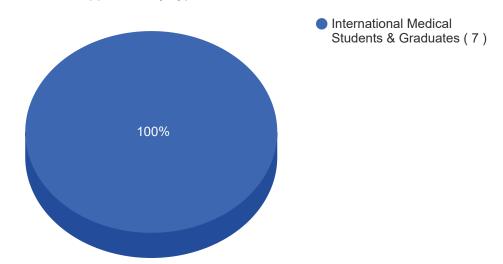

| 0     | 0          | 0         |
| International MD Medical Students and Graduates | 7     | 0 (0 %)    | 7 (100 %) |
| International DO Medical Students and Graduates | 0     | 0          | 0         |
| Total                                           | 26    | 19 (73 %)  | 7 (27 %)  |

|             | Total | Matched   | Unmatched |
|-------------|-------|-----------|-----------|
| Male        | 15    | 9 (60 %)  | 6 (40 %)  |
| Female      | 11    | 10 (91 %) | 1 (9 %)   |
| Non Binary  | 0     | 0         | 0         |
| Transgender | 0     | 0         | 0         |
| Total       | 26    | 19 (73 %) | 7 (27 %)  |



## Applicant Statistics - 2025 Pediatric Urology Fellowship Match

✓ Visible to auditors



#### **Matched Applicants By Type**



#### **Unmatched Applicants By Type**



#### Matches by Preference Selection - All Matched Applicants



#### Matches by Preference Selection - Chief Residents (US)



#### Matches by Preference Selection - Chief Residents (CAN)



#### All Applicants By Ethnicity - Primary Ethnicity Only



#### Matched Applicants by Ethnicity - Primary Ethnicity Only





### Program Statistics - 2025 Pediatric Urology Fellowship Match

✓ Visible to auditors



#### **Matches by Preference Selection - All Matched Programs**