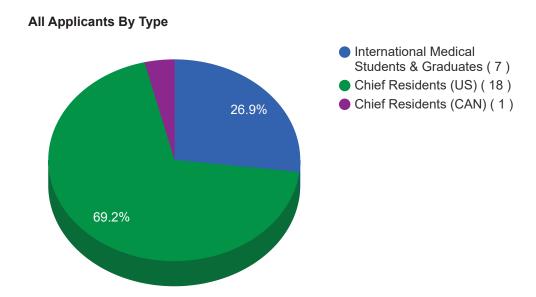

| 0          | 0         |
| Previous Graduates DO (US & CAN)                | 0     | 0          | 0         |
| International MD Medical Students and Graduates | 7     | 0 (0 %)    | 7 (100 %) |
| International DO Medical Students and Graduates | 0     | 0          | 0         |
| Total                                           | 26    | 19 (73 %)  | 7 (27 %)  |

|             | Total | Matched   | Unmatched |
|-------------|-------|-----------|-----------|
| Male        | 15    | 9 (60 %)  | 6 (40 %)  |
| Female      | 11    | 10 (91 %) | 1 (9 %)   |
| Non Binary  | 0     | 0         | 0         |
| Transgender | 0     | 0         | 0         |
| Total       | 26    | 19 (73 %) | 7 (27 %)  |



## Applicant Statistics - 2025 Pediatric Urology Fellowship Match

✓ Visible to auditors



#### **Matched Applicants By Type**



#### **Unmatched Applicants By Type**



#### Matches by Preference Selection - All Matched Applicants



#### Matches by Preference Selection - Chief Residents (US)



#### Matches by Preference Selection - Chief Residents (CAN)



#### All Applicants By Ethnicity - Primary Ethnicity Only



#### Matched Applicants by Ethnicity - Primary Ethnicity Only





### Program Statistics - 2025 Pediatric Urology Fellowship Match

✓ Visible to auditors



#### **Matches by Preference Selection - All Matched Programs**