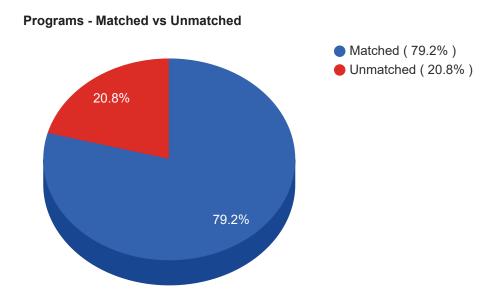

# Match Statistics - 2025 Pediatric Urology Fellowship Match

✓ Visible to auditors

| Programs Registered               |    |  |  |  |
|-----------------------------------|----|--|--|--|
| Programs Submitting Lists         | 24 |  |  |  |
| Programs Matching All Vacancies   |    |  |  |  |
| Programs with Unmatched Vacancies |    |  |  |  |
|                                   | 1  |  |  |  |
| Vacancies Listed                  | 24 |  |  |  |
| Vacancies Matched                 | 19 |  |  |  |
| Vacancies Unmatched               | 5  |  |  |  |
|                                   |    |  |  |  |
| Applicants Registered             | 31 |  |  |  |
| Applicants Submitting Lists       | 26 |  |  |  |
| Applicants Ranked by Programs     | 22 |  |  |  |
| Applicants Matched                | 19 |  |  |  |
| Applicants Unmatched              | 7  |  |  |  |

### Program Statistics - 2025 Pediatric Urology Fellowship Match

✓ Visible to auditors