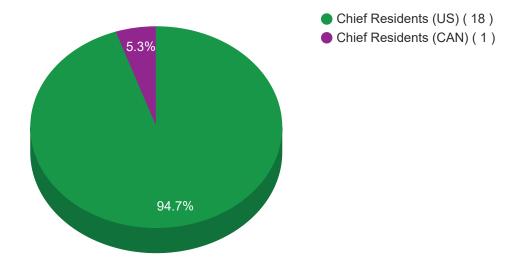

s Graduates DO (US & CAN)                | 0     | 0          | 0         |
| International MD Medical Students and Graduates | 7     | 0 (0 %)    | 7 (100 %) |
| International DO Medical Students and Graduates | 0     | 0          | 0         |
| Total                                           | 26    | 19 (73 %)  | 7 (27 %)  |

|             | Total | Matched   | Unmatched |
|-------------|-------|-----------|-----------|
| Male        | 15    | 9 (60 %)  | 6 (40 %)  |
| Female      | 11    | 10 (91 %) | 1 (9 %)   |
| Non Binary  | 0     | 0         | 0         |
| Transgender | 0     | 0         | 0         |
| Total       | 26    | 19 (73 %) | 7 (27 %)  |



## Applicant Statistics - 2025 Pediatric Urology Fellowship Match

✓ Visible to auditors



#### **Matched Applicants By Type**



#### **Unmatched Applicants By Type**



#### Matches by Preference Selection - All Matched Applicants



#### Matches by Preference Selection - Chief Residents (US)



#### Matches by Preference Selection - Chief Residents (CAN)



#### All Applicants By Ethnicity - Primary Ethnicity Only



#### Matched Applicants by Ethnicity - Primary Ethnicity Only





### Program Statistics - 2025 Pediatric Urology Fellowship Match

✓ Visible to auditors



#### **Matches by Preference Selection - All Matched Programs**