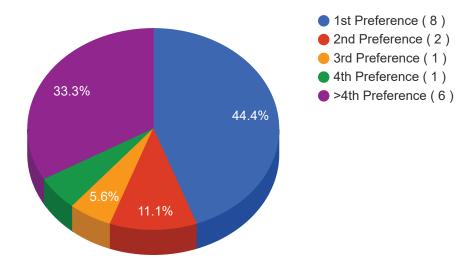

ational DO Medical Students and Graduates | 0     | 0          | 0         |
| Total                                           | 26    | 19 (73 %)  | 7 (27 %)  |

|             | Total | Matched   | Unmatched |
|-------------|-------|-----------|-----------|
| Male        | 15    | 9 (60 %)  | 6 (40 %)  |
| Female      | 11    | 10 (91 %) | 1 (9 %)   |
| Non Binary  | 0     | 0         | 0         |
| Transgender | 0     | 0         | 0         |
| Total       | 26    | 19 (73 %) | 7 (27 %)  |



## Applicant Statistics - 2025 Pediatric Urology Fellowship Match

✓ Visible to auditors



#### **Matched Applicants By Type**



#### **Unmatched Applicants By Type**



#### Matches by Preference Selection - All Matched Applicants



#### Matches by Preference Selection - Chief Residents (US)



#### Matches by Preference Selection - Chief Residents (CAN)



#### All Applicants By Ethnicity - Primary Ethnicity Only



#### Matched Applicants by Ethnicity - Primary Ethnicity Only





### Program Statistics - 2025 Pediatric Urology Fellowship Match

✓ Visible to auditors



#### **Matches by Preference Selection - All Matched Programs**