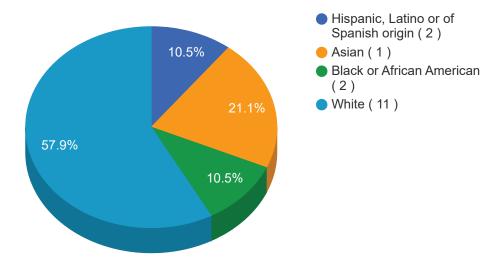

ched   | Unmatched |
|-------------|-------|-----------|-----------|
| Male        | 15    | 9 (60 %)  | 6 (40 %)  |
| Female      | 11    | 10 (91 %) | 1 (9 %)   |
| Non Binary  | 0     | 0         | 0         |
| Transgender | 0     | 0         | 0         |
| Total       | 26    | 19 (73 %) | 7 (27 %)  |



## Applicant Statistics - 2025 Pediatric Urology Fellowship Match

✓ Visible to auditors



#### **Matched Applicants By Type**



#### **Unmatched Applicants By Type**



#### Matches by Preference Selection - All Matched Applicants



#### Matches by Preference Selection - Chief Residents (US)



#### Matches by Preference Selection - Chief Residents (CAN)



#### All Applicants By Ethnicity - Primary Ethnicity Only



#### Matched Applicants by Ethnicity - Primary Ethnicity Only





### Program Statistics - 2025 Pediatric Urology Fellowship Match

✓ Visible to auditors



#### **Matches by Preference Selection - All Matched Programs**