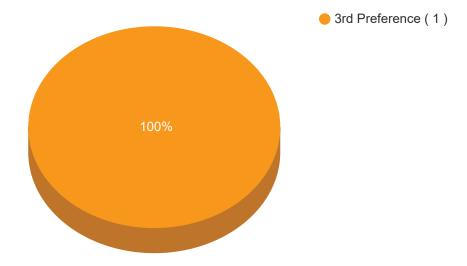

0         |
| Total                                           | 26    | 19 (73 %)  | 7 (27 %)  |

|             | Total | Matched   | Unmatched |
|-------------|-------|-----------|-----------|
| Male        | 15    | 9 (60 %)  | 6 (40 %)  |
| Female      | 11    | 10 (91 %) | 1 (9 %)   |
| Non Binary  | 0     | 0         | 0         |
| Transgender | 0     | 0         | 0         |
| Total       | 26    | 19 (73 %) | 7 (27 %)  |



## Applicant Statistics - 2025 Pediatric Urology Fellowship Match

✓ Visible to auditors



#### **Matched Applicants By Type**



#### **Unmatched Applicants By Type**



#### Matches by Preference Selection - All Matched Applicants



#### Matches by Preference Selection - Chief Residents (US)



#### Matches by Preference Selection - Chief Residents (CAN)



#### All Applicants By Ethnicity - Primary Ethnicity Only



#### Matched Applicants by Ethnicity - Primary Ethnicity Only





### Program Statistics - 2025 Pediatric Urology Fellowship Match

✓ Visible to auditors



#### **Matches by Preference Selection - All Matched Programs**