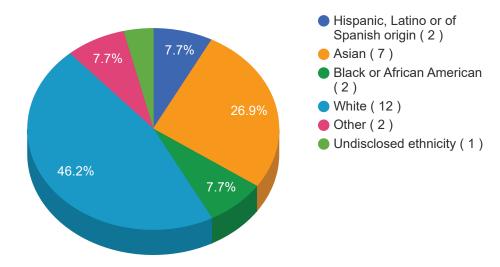

| 26    | 19 (73 %)  | 7 (27 %)  |

|             | Total | Matched   | Unmatched |
|-------------|-------|-----------|-----------|
| Male        | 15    | 9 (60 %)  | 6 (40 %)  |
| Female      | 11    | 10 (91 %) | 1 (9 %)   |
| Non Binary  | 0     | 0         | 0         |
| Transgender | 0     | 0         | 0         |
| Total       | 26    | 19 (73 %) | 7 (27 %)  |



## Applicant Statistics - 2025 Pediatric Urology Fellowship Match

✓ Visible to auditors



#### **Matched Applicants By Type**



#### **Unmatched Applicants By Type**



#### Matches by Preference Selection - All Matched Applicants



#### Matches by Preference Selection - Chief Residents (US)



#### Matches by Preference Selection - Chief Residents (CAN)



#### All Applicants By Ethnicity - Primary Ethnicity Only



#### Matched Applicants by Ethnicity - Primary Ethnicity Only





### Program Statistics - 2025 Pediatric Urology Fellowship Match

✓ Visible to auditors



#### **Matches by Preference Selection - All Matched Programs**