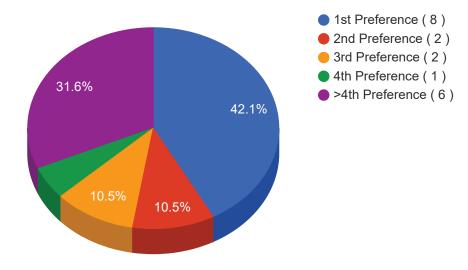

dents and Graduates | 7     | 0 (0 %)    | 7 (100 %) |
| International DO Medical Students and Graduates | 0     | 0          | 0         |
| Total                                           | 26    | 19 (73 %)  | 7 (27 %)  |

|             | Total | Matched   | Unmatched |
|-------------|-------|-----------|-----------|
| Male        | 15    | 9 (60 %)  | 6 (40 %)  |
| Female      | 11    | 10 (91 %) | 1 (9 %)   |
| Non Binary  | 0     | 0         | 0         |
| Transgender | 0     | 0         | 0         |
| Total       | 26    | 19 (73 %) | 7 (27 %)  |



## Applicant Statistics - 2025 Pediatric Urology Fellowship Match

✓ Visible to auditors



#### **Matched Applicants By Type**



#### **Unmatched Applicants By Type**



#### Matches by Preference Selection - All Matched Applicants



#### Matches by Preference Selection - Chief Residents (US)



#### Matches by Preference Selection - Chief Residents (CAN)



#### All Applicants By Ethnicity - Primary Ethnicity Only



#### Matched Applicants by Ethnicity - Primary Ethnicity Only





### Program Statistics - 2025 Pediatric Urology Fellowship Match

✓ Visible to auditors



#### **Matches by Preference Selection - All Matched Programs**