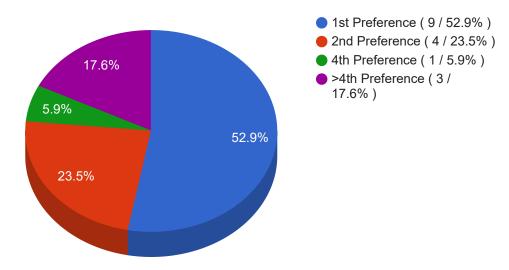

| 2     | 2 (100 %)  | 0 (0 %)    |
| Undisclosed                                        | 1     | 1 (100 %)  | 0 (0 %)    |
| Total                                              | 529   | 403 (76 %) | 126 (24 %) |
|                                                    |       |            |            |



### **Applicant Statistics - 2025 Urology Residency Match**

 $\ \square$  Visible to auditors





#### **Matched Applicants By Type**



#### **Unmatched Applicants By Type**



#### Matches by Preference Selection - All Matched Applicants



#### Matches by Preference Selection - Senior Medical Students (US)



#### Matches by Preference Selection - Previous Graduates (US)



#### Matches by Preference Selection - International Medical Students & Graduates



#### All Applicants By Ethnicity - Primary Ethnicity Only



#### Matched Applicants by Ethnicity - Primary Ethnicity Only





## **Program Statistics - 2025 Urology Residency Match**

 $\hfill \Box$  Visible to auditors



### **Matches by Preference Selection - All Matched Programs**