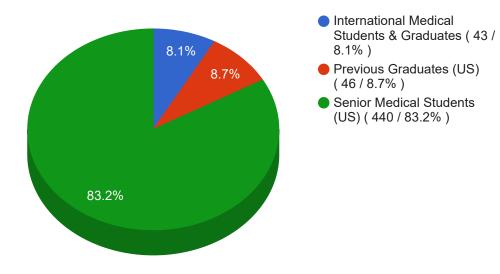

|                                                   | Total | Matched    | Unmatched |
|---------------------------------------------------|-------|------------|-----------|
| Senior MD Medical Students (US & CAN)             | 388   | 332 (86 %) | 56 (14 %) |
| Senior DO Medical Students (US & CAN)             | 49    | 28 (57 %)  | 21 (43 %) |
| Senior Other Medical Students (US & CAN)          | 3     | 2 (67 %)   | 1 (33 %)  |
| Previous MD Graduates (not Seniors) (US & CAN)    | 39    | 22 (56 %)  | 17 (44 %) |
| Previous DO Graduates (not Seniors) (US & CAN)    | 7     | 2 (29 %)   | 5 (71 %)  |
| Previous Other Graduates (not Seniors) (US & CAN) | 0     | 0          | 0         |
| International MD Medical Students and Graduates   | 30    | 11 (37 %)  | 19 (63 %) |
| International DO Medical Students and Graduates   | 1     | 1 (100 %)  | 0 (0 %)   |

| International Other Medical Students and Graduates | 12    | 5 (42 %)   | 7 (58 %)   |
|----------------------------------------------------|-------|------------|------------|
| Total                                              | 529   | 403 (76 %) | 126 (24 %) |
|                                                    |       |            |            |
|                                                    | Total | Matched    | Unmatched  |
| Male                                               | 306   | 229 (75 %) | 77 (25 %)  |
| Female                                             | 218   | 170 (78 %) | 48 (22 %)  |
| Non Binary                                         | 2     | 1 (50 %)   | 1 (50 %)   |
| Transgender                                        | 2     | 2 (100 %)  | 0 (0 %)    |
| Undisclosed                                        | 1     | 1 (100 %)  | 0 (0 %)    |
| Total                                              | 529   | 403 (76 %) | 126 (24 %) |
|                                                    |       |            |            |