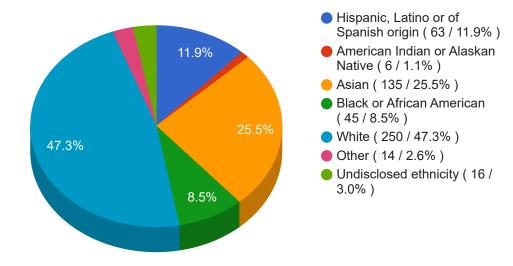

|
| Undisclosed                                        | 1     | 1 (100 %)  | 0 (0 %)    |
| Total                                              | 529   | 403 (76 %) | 126 (24 %) |
|                                                    |       |            |            |



### **Applicant Statistics - 2025 Urology Residency Match**

 $\ \square$  Visible to auditors





#### **Matched Applicants By Type**



#### **Unmatched Applicants By Type**



#### Matches by Preference Selection - All Matched Applicants



#### Matches by Preference Selection - Senior Medical Students (US)



#### Matches by Preference Selection - Previous Graduates (US)



#### Matches by Preference Selection - International Medical Students & Graduates



#### All Applicants By Ethnicity - Primary Ethnicity Only



#### Matched Applicants by Ethnicity - Primary Ethnicity Only





## **Program Statistics - 2025 Urology Residency Match**

 $\hfill \Box$  Visible to auditors



### **Matches by Preference Selection - All Matched Programs**