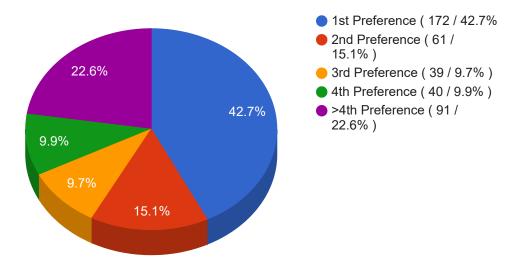

5 %) | 77 (25 %)  |
| Female                                             | 218   | 170 (78 %) | 48 (22 %)  |
| Non Binary                                         | 2     | 1 (50 %)   | 1 (50 %)   |
| Transgender                                        | 2     | 2 (100 %)  | 0 (0 %)    |
| Undisclosed                                        | 1     | 1 (100 %)  | 0 (0 %)    |
| Total                                              | 529   | 403 (76 %) | 126 (24 %) |
|                                                    |       |            |            |



### **Applicant Statistics - 2025 Urology Residency Match**

 $\ \square$  Visible to auditors





#### **Matched Applicants By Type**



#### **Unmatched Applicants By Type**



#### Matches by Preference Selection - All Matched Applicants



#### Matches by Preference Selection - Senior Medical Students (US)



#### Matches by Preference Selection - Previous Graduates (US)



#### Matches by Preference Selection - International Medical Students & Graduates



#### All Applicants By Ethnicity - Primary Ethnicity Only



#### Matched Applicants by Ethnicity - Primary Ethnicity Only





## **Program Statistics - 2025 Urology Residency Match**

 $\hfill \Box$  Visible to auditors



### **Matches by Preference Selection - All Matched Programs**