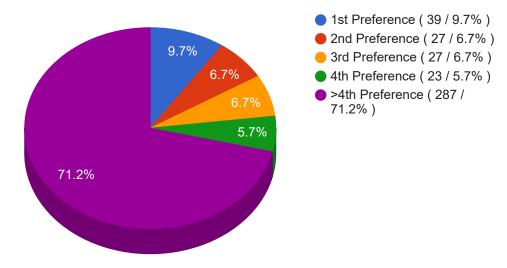

|       |            |            |



### **Applicant Statistics - 2025 Urology Residency Match**

 $\ \square$  Visible to auditors





#### **Matched Applicants By Type**



#### **Unmatched Applicants By Type**



#### Matches by Preference Selection - All Matched Applicants



#### Matches by Preference Selection - Senior Medical Students (US)



#### Matches by Preference Selection - Previous Graduates (US)



#### Matches by Preference Selection - International Medical Students & Graduates



#### All Applicants By Ethnicity - Primary Ethnicity Only



#### Matched Applicants by Ethnicity - Primary Ethnicity Only





## **Program Statistics - 2025 Urology Residency Match**

 $\hfill \Box$  Visible to auditors



### **Matches by Preference Selection - All Matched Programs**