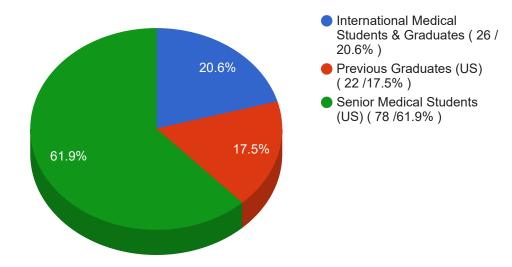

le                                               | 306   | 229 (75 %) | 77 (25 %)  |
| Female                                             | 218   | 170 (78 %) | 48 (22 %)  |
| Non Binary                                         | 2     | 1 (50 %)   | 1 (50 %)   |
| Transgender                                        | 2     | 2 (100 %)  | 0 (0 %)    |
| Undisclosed                                        | 1     | 1 (100 %)  | 0 (0 %)    |
| Total                                              | 529   | 403 (76 %) | 126 (24 %) |
|                                                    |       |            |            |



### **Applicant Statistics - 2025 Urology Residency Match**

 $\ \square$  Visible to auditors





#### **Matched Applicants By Type**



#### **Unmatched Applicants By Type**



#### Matches by Preference Selection - All Matched Applicants



#### Matches by Preference Selection - Senior Medical Students (US)



#### Matches by Preference Selection - Previous Graduates (US)



#### Matches by Preference Selection - International Medical Students & Graduates



#### All Applicants By Ethnicity - Primary Ethnicity Only



#### Matched Applicants by Ethnicity - Primary Ethnicity Only





## **Program Statistics - 2025 Urology Residency Match**

 $\hfill \Box$  Visible to auditors



### **Matches by Preference Selection - All Matched Programs**