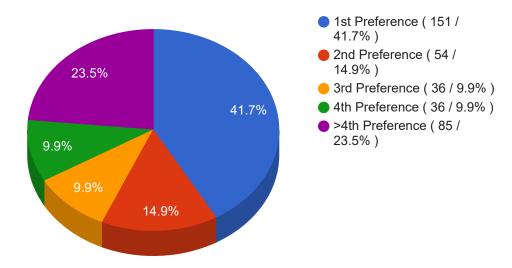

| 218   | 170 (78 %) | 48 (22 %)  |
| Non Binary                                         | 2     | 1 (50 %)   | 1 (50 %)   |
| Transgender                                        | 2     | 2 (100 %)  | 0 (0 %)    |
| Undisclosed                                        | 1     | 1 (100 %)  | 0 (0 %)    |
| Total                                              | 529   | 403 (76 %) | 126 (24 %) |
|                                                    |       |            |            |



### **Applicant Statistics - 2025 Urology Residency Match**

 $\ \square$  Visible to auditors





#### **Matched Applicants By Type**



#### **Unmatched Applicants By Type**



#### Matches by Preference Selection - All Matched Applicants



#### Matches by Preference Selection - Senior Medical Students (US)



#### Matches by Preference Selection - Previous Graduates (US)



#### Matches by Preference Selection - International Medical Students & Graduates



#### All Applicants By Ethnicity - Primary Ethnicity Only



#### Matched Applicants by Ethnicity - Primary Ethnicity Only





## **Program Statistics - 2025 Urology Residency Match**

 $\hfill \Box$  Visible to auditors



### **Matches by Preference Selection - All Matched Programs**