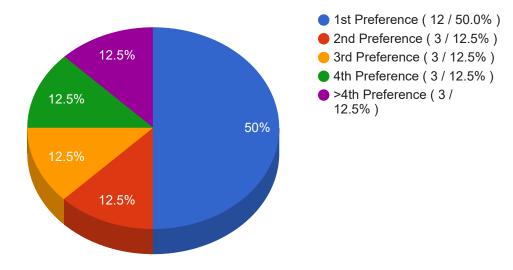

| 2     | 1 (50 %)   | 1 (50 %)   |
| Transgender                                        | 2     | 2 (100 %)  | 0 (0 %)    |
| Undisclosed                                        | 1     | 1 (100 %)  | 0 (0 %)    |
| Total                                              | 529   | 403 (76 %) | 126 (24 %) |
|                                                    |       |            |            |



### **Applicant Statistics - 2025 Urology Residency Match**

 $\ \square$  Visible to auditors





#### **Matched Applicants By Type**



#### **Unmatched Applicants By Type**



#### Matches by Preference Selection - All Matched Applicants



#### Matches by Preference Selection - Senior Medical Students (US)



#### Matches by Preference Selection - Previous Graduates (US)



#### Matches by Preference Selection - International Medical Students & Graduates



#### All Applicants By Ethnicity - Primary Ethnicity Only



#### Matched Applicants by Ethnicity - Primary Ethnicity Only





## **Program Statistics - 2025 Urology Residency Match**

 $\hfill \Box$  Visible to auditors



### **Matches by Preference Selection - All Matched Programs**