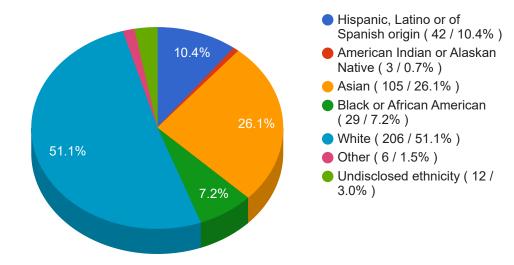

| 1 (100 %)  | 0 (0 %)    |
| Total                                              | 529   | 403 (76 %) | 126 (24 %) |
|                                                    |       |            |            |



### **Applicant Statistics - 2025 Urology Residency Match**

 $\ \square$  Visible to auditors





#### **Matched Applicants By Type**



#### **Unmatched Applicants By Type**



#### Matches by Preference Selection - All Matched Applicants



#### Matches by Preference Selection - Senior Medical Students (US)



#### Matches by Preference Selection - Previous Graduates (US)



#### Matches by Preference Selection - International Medical Students & Graduates



#### All Applicants By Ethnicity - Primary Ethnicity Only



#### Matched Applicants by Ethnicity - Primary Ethnicity Only





## **Program Statistics - 2025 Urology Residency Match**

 $\hfill \Box$  Visible to auditors



### **Matches by Preference Selection - All Matched Programs**