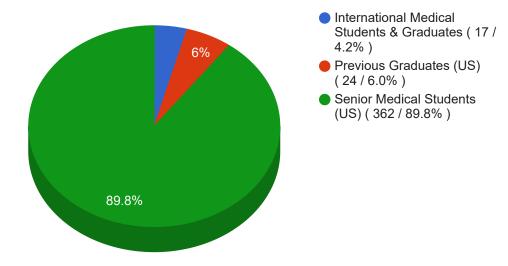

| Total | Matched    | Unmatched  |
| Male                                               | 306   | 229 (75 %) | 77 (25 %)  |
| Female                                             | 218   | 170 (78 %) | 48 (22 %)  |
| Non Binary                                         | 2     | 1 (50 %)   | 1 (50 %)   |
| Transgender                                        | 2     | 2 (100 %)  | 0 (0 %)    |
| Undisclosed                                        | 1     | 1 (100 %)  | 0 (0 %)    |
| Total                                              | 529   | 403 (76 %) | 126 (24 %) |
|                                                    |       |            |            |



### **Applicant Statistics - 2025 Urology Residency Match**

 $\ \square$  Visible to auditors





#### **Matched Applicants By Type**



#### **Unmatched Applicants By Type**



#### Matches by Preference Selection - All Matched Applicants



#### Matches by Preference Selection - Senior Medical Students (US)



#### Matches by Preference Selection - Previous Graduates (US)



#### Matches by Preference Selection - International Medical Students & Graduates



#### All Applicants By Ethnicity - Primary Ethnicity Only



#### Matched Applicants by Ethnicity - Primary Ethnicity Only





## **Program Statistics - 2025 Urology Residency Match**

 $\hfill \Box$  Visible to auditors



### **Matches by Preference Selection - All Matched Programs**